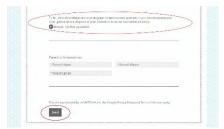

- **Step 5** Please send a photograph of the incorrect portraits. If you did not receive your order, please send a snapshot of your student so it can be matched more easily.
- **Step 6** Fill out your name and email so you can be contacted if necessary,
- Step 7- Hit "Send" to place your reorder request. You should receive an email right away.