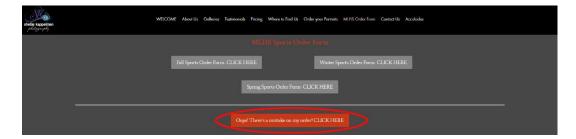

- **Step 1** Go to www.kappelmanphotography.com
- Step 2- Click on "MLHS Order Form"
- Step 3- Click on the red button "Oops! There's a Mistake..."

**Step 4**- Fill out the form completely, noting the student's full name, team, and reason for the remake. Please be as specific as possible. If you have the original order date, it is helpful in resolving issues.