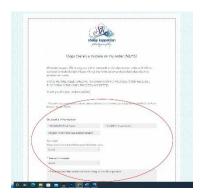

- **Step 1** Go to www.kappelmanphotography.com
- Step 2- Click on "MLHS Order Form"
- Step 3- Click on the red button "Oops! There's a Mistake..."

**Step 4**- Fill out the form completely, noting the student's full name, team, and reason for the remake. Please be as specific as possible. If you have the original order date, it is helpful in resolving issues.

- **Step 5** Please send a photograph of the incorrect portraits. If you did not receive your order, please send a snapshot of your student so it can be matched more easily.
- **Step 6** Fill out your name and email so you can be contacted if necessary,
- Step 7- Hit "Send" to place your reorder request. You should receive an email right away.